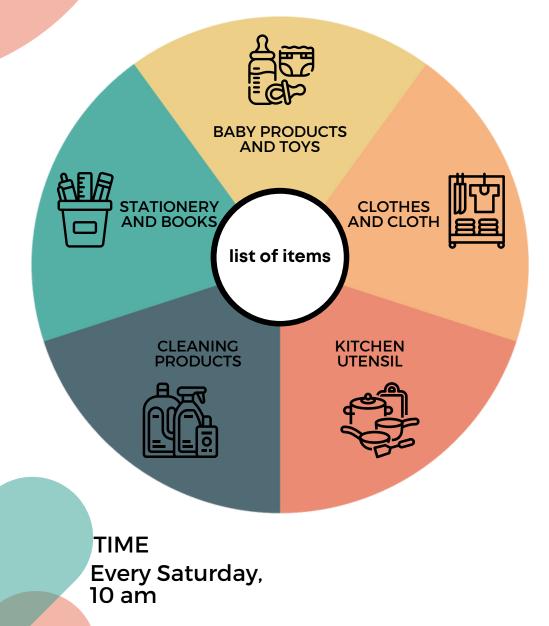

## HOW TO DONATE

- 1. Clean everything and pack it in a box neatly according to the categories (1 box 1 category )
- 2. Label the boxes clearly according to the categories
- 3. Drop off at FOODBANK on Sundays (10am 11am)