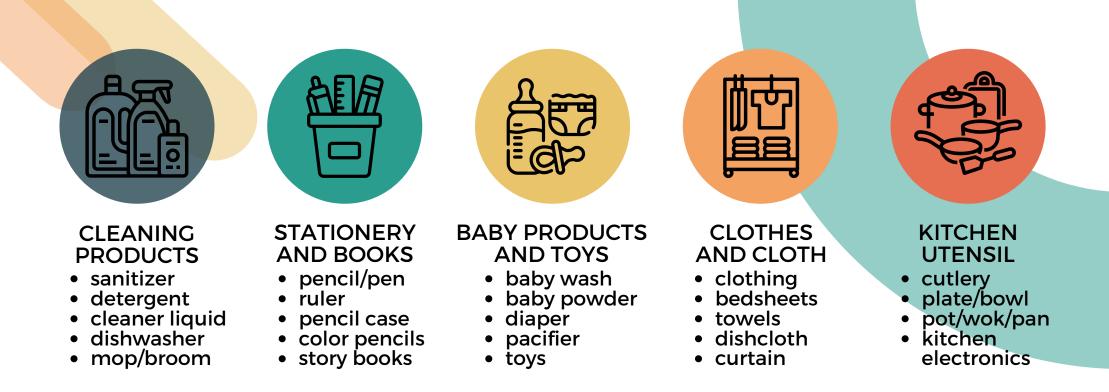

## HOW TO DONATE

- 1. Clean everything and pack it in a box neatly according to the categories (1 box 1 category )
- 2. Label the boxes clearly according to the categories
- 3. Drop off at FOODBANK on Sundays (10am 11am)